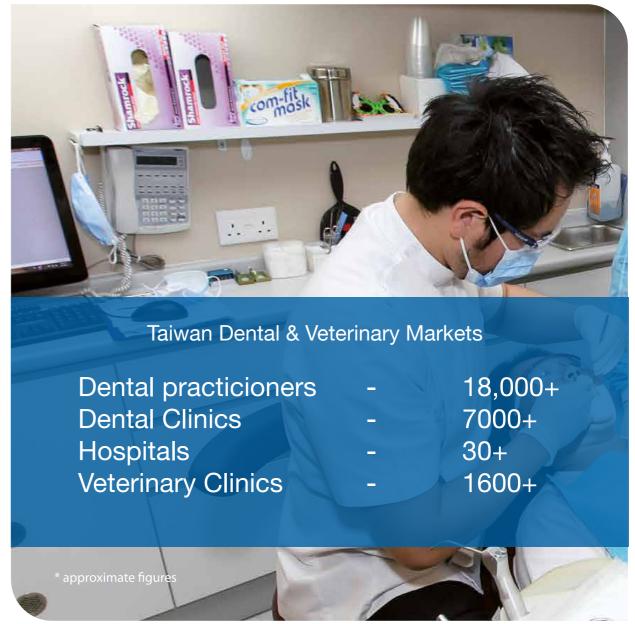

#### MARKET OVERVIEW

Portland is one of the top five largest dental device distributors (by employee numbers & customers) in Taiwan, and rapidly growing in the veterinary devices and surgical materials markets.