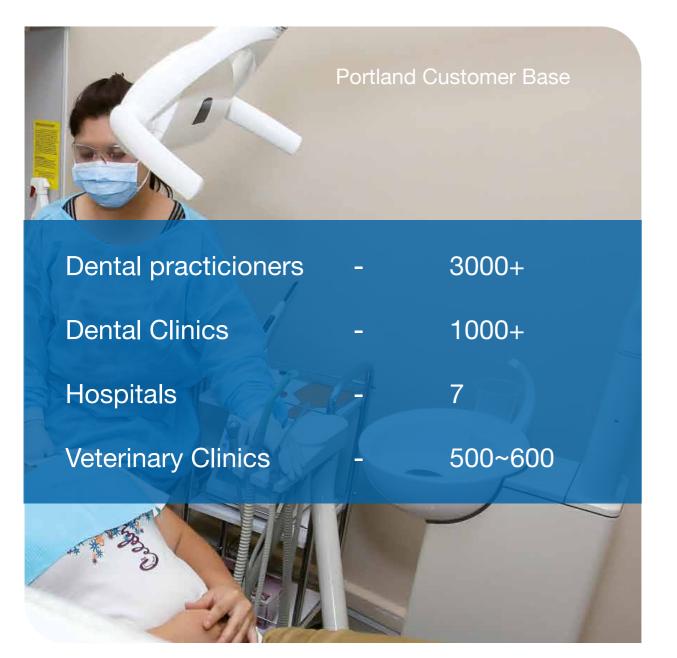

#### MARKET OVERVIEW

Portland is one of the top five largest dental device distributors (by employee numbers & customers) in Taiwan, and rapidly growing in the veterinary devices and surgical materials markets.